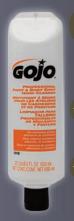

## #119-22 Paint & Stain Remover

- Removes paints, stains, varnishes, adhesives and sealants plastic filler and putty
- use this product on your hands instead of paint thinner or other solvents

**No.** 119-22 Size (Qty./case)
22 oz. squeeze tube (6)