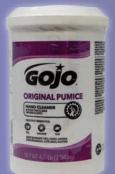

#### #118-1135 Fine Italian Pumice

- Contains deep scrubbing Italian Pumice
- Great for removing adhesives, resins, paints, and grease

No.

Size (Qty./case)

118-1135

4.5 lb. tub (6)