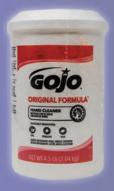

### #118-1115 Original Formula

- Creme type waterless hand cleaner
- Preferred by mechanics for over 40 years

No.

Size (Qty./case)

118-1115

4.5 lb. tub (6)