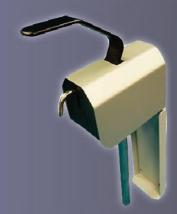

## #145GDE Economy wall mount gallon dispenser

- Outer shell is plastic but still has stainless steel ball bearing to provide resistance against pumice