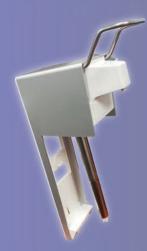

# #145GD Wall mount gallon dispenser

- Stainless steel ball bearing provides excellent resistance against pumice and other abrasives